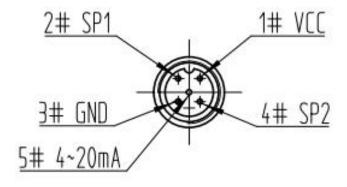

### **Dimensions and Drawing**

Unit, mm Tolerance not specified: +0.2mm

**Electrical Connection** 

3

•Fax: +

•Tel: +86 731 89873265 •Fax: +86 731 89873646