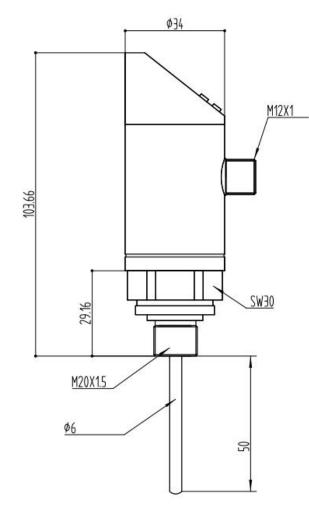

### **Dimensions and Drawing**

Unit, mm Tolerance not specified: +0.2mm

**Electrical Connection** 

3

•Fax: +

•Tel: +86 731 89873265 •Fax: +86 731 89873646

## Specifications

| Temperature Range     | -50°C ~ 150°C                                  |
|-----------------------|------------------------------------------------|
| Power Supply          | 12~30VDC, recommended 24V                      |
| Accuracy              | 0.5%F.S                                        |
| Overload Capacity     | 150~300% FS                                    |
| Insulation Resistance | ≥200MΩ/500V                                    |
| Output                | 4~20mA + PNP/NPN                               |
| Power Consumption     | ≤12mA                                          |
| Pressure Interface    | M20x1.5                                        |
| Electrical Connection | 5-pin aviation plug (M12-5 pins)               |
| Rod Length            | 50mm                                           |
| Switching Alarm Value | Can be freely set within the range as required |