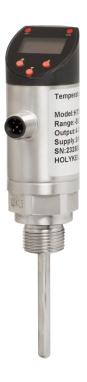

# **TS401** Intelligent Temperature Switch

#### Profile

TS401 intelligent temperature switch is a temperature controller that provides dual normally open/normally closed digital switch outputs, digital temperature display, and 4-20mA current output.