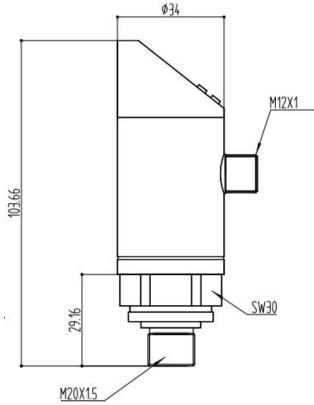

### Specifications

| Measuring Range       | 0~1MPa                                         |
|-----------------------|------------------------------------------------|
| Power Supply          | 12~30VDC, recommended 24V                      |
| Accuracy              | 0.5%F.S                                        |
| Overload Capacity     | 150~300% FS                                    |
| Insulation Resistance | ≥200MΩ/500V                                    |
| Output                | 4~20mA + PNP/NPN                               |
| Power Consumption     | ≤12mA                                          |
| Pressure Interface    | M20x1.5                                        |
| Electrical Connection | 5-pin aviation plug (M12-5 pins)               |
| Switching Alarm Value | Can be freely set within the range as required |