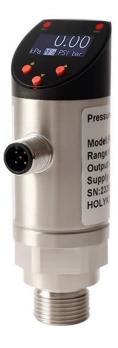

# **PS302** Digital Pressure Switch

#### Profile

PS302 digital pressure switch is an advanced device designed to monitor and control pressure in various applications with high precision and reliability. This modern switch combines traditional pressure monitoring with intelligent features, making it highly versatile and user-friendly.

Features

- High precision up to 0.5%F.S
- Adjustable response time
- NPN, PNP compatible, free switching
- Button operation, shortcut button for one-click zero calibration, fast unit switching
- OLED shows the current pressure
- LED for node action, easy to observe