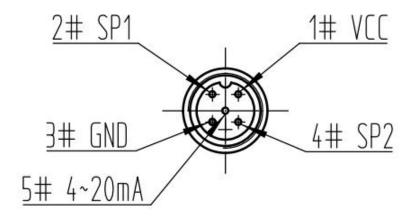

|
|-----------------------|------------------------------------------------|
| Power Supply          | 12~30VDC, recommended 24V                      |
| Accuracy              | 0.5%F.S                                        |
| Overload Capacity     | 150~300% FS                                    |
| Insulation Resistance | ≥200MΩ/500V                                    |
| Output                | 4~20mA + PNP/NPN                               |
| Power Consumption     | ≤12mA                                          |
| Pressure Interface    | M20x1.5                                        |
| Electrical Connection | 5-pin aviation plug (M12-5 pins)               |
| Switching Alarm Value | Can be freely set within the range as required |









#### **Electrical Connection**



3